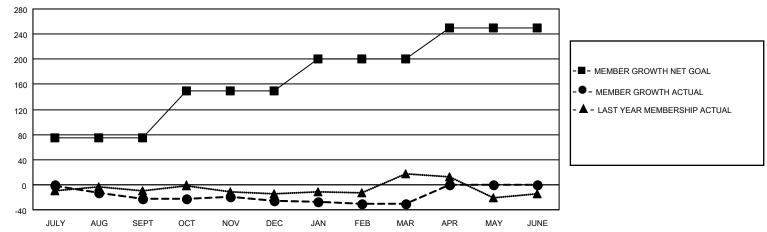

## MONTHLY MEMBERSHIP PROGRESS REPORT

LOCATION OHIO District 13 OH2 Results as of: 3/31/2023

| Clubs RESULTS FOR 2022-2023 |   |   |   | Members RESULTS FOR 2022-2023 |    |    |    |
|-----------------------------|---|---|---|-------------------------------|----|----|----|
|                             |   |   |   |                               |    |    |    |
| JULY/AUG/SEPT               | 1 | 0 | 0 | JULY/AUG/SEPT                 | 75 | 17 | 37 |
| OCT/NOV/DEC                 | 1 | 0 | 0 | OCT/NOV/DEC                   | 75 | 38 | 37 |
| JAN/FEB/MAR                 | 1 | 0 | 1 | JAN/FEB/MAR                   | 50 | 36 | 36 |
| APR/MAY/JUNE                | 1 | 0 | 0 | APR/MAY/JUNE                  | 50 | 0  | 0  |

## GOALS AND ACTUAL MEMBERS CUMULATIVE

| DROPPED CLUBS: 1 |     | 31 CLUBS OF 57 ADDED 1 OR<br>MORE NEW MEMBERS | GENDER DISTRIBUTION                 |              |  |
|------------------|-----|-----------------------------------------------|-------------------------------------|--------------|--|
|                  |     | WORE NEW WEINDERS                             | MALE 1,184 (69.44%)                 |              |  |
|                  |     |                                               | FEMALE                              | 520 (30.50%) |  |
| DROPPED MEMBERS  |     |                                               | NON BINARY                          | 0 (0.00%)    |  |
| BROTT ED WEWBERG |     |                                               | PREFER NOT TO ANSWER                | 1 (0.06%)    |  |
| DECEASED         | 14  |                                               |                                     | (0.00.1)     |  |
| CLUB CANCELLED   | 0   | CLICK HERE FOR CUMULATIVE                     | TOTAL FAMILY UNIT MEMBERS 389       |              |  |
| OTHER            | 96  | MEMBERSHIP DATA                               |                                     |              |  |
| TOTAL            | 110 |                                               | FAMILY MEMBERS PAYING HALF DUES 198 |              |  |
|                  |     |                                               |                                     |              |  |