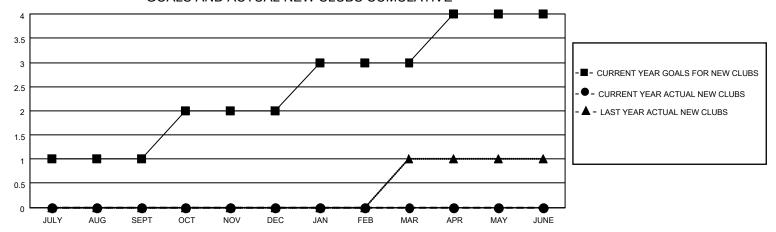

## MONTHLY MEMBERSHIP PROGRESS REPORT

LOCATION OHIO District 13 OH2 Results as of: 3/31/2023

| Clubs RESULTS FOR 2022-2023 |   |   |   | Members RESULTS FOR 2022-2023 |    |    |    |
|-----------------------------|---|---|---|-------------------------------|----|----|----|
|                             |   |   |   |                               |    |    |    |
| JULY/AUG/SEPT               | 1 | 0 | 0 | JULY/AUG/SEPT                 | 75 | 17 | 37 |
| OCT/NOV/DEC                 | 1 | 0 | 0 | OCT/NOV/DEC                   | 75 | 38 | 37 |
| JAN/FEB/MAR                 | 1 | 0 | 1 | JAN/FEB/MAR                   | 50 | 36 | 36 |
| APR/MAY/JUNE                | 1 | 0 | 0 | APR/MAY/JUNE                  | 50 | 0  | 0  |

## GOALS AND ACTUAL NEW CLUBS CUMULATIVE